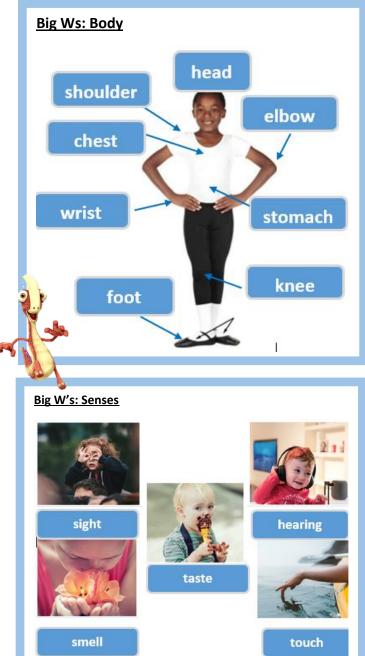

## **Animals Including Humans (Y1)**





| carnivoresherbivoresomnivoresSee See See See See See See See See See