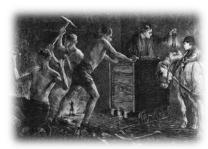

# "Would you want to be a Victorian miner?" (History)

### Getter

- > They gathered the coal.
- > The only job done **not in the dark**.

- Working in pairs.
- Move the wooden carts full of coal through the mine.

What I can remember

- Peter's Railway (Y2)
- A Journey Through Transport (Y1)

### **Hurrier/ Drawer**

**Big Ws: Oaks Colliery Disaster** 

12<sup>th</sup> December

**First Explosion** Parkin Jeffcott enters the mine

13<sup>th</sup> December 9:00am

> **Second Explosion Parkin Jeffcott dies**