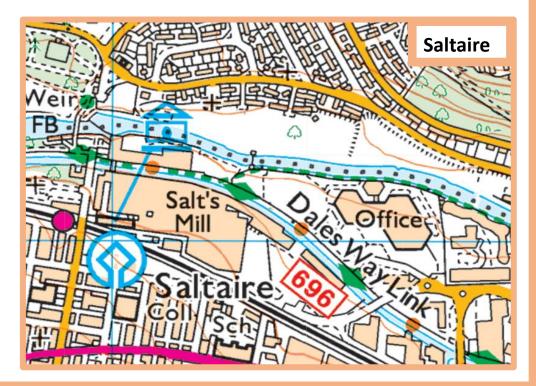

| Group of people<br>who <b>live in the</b><br>same place. | Businesses making<br>or selling similar<br>products. | Land used for a<br><b>specific purpose</b> or<br>reason. | Place with <b>houses</b> , a <b>primary school</b> and a <b>few shops</b> . |

## **Big Ws: Ordnance Survey (OS) Maps**

- Use symbols of different shapes and colours.
- > They are meant to be easily recognisable.