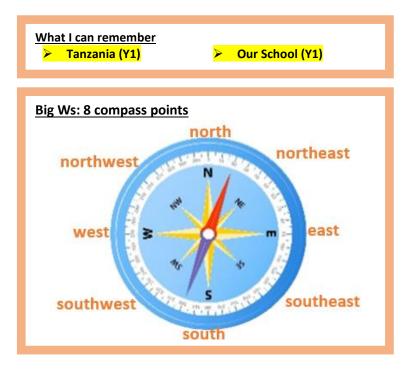

| Group of people<br>who <b>live in the</b><br>same place. | Businesses making<br>or selling similar<br>products. | Land used for a<br><b>specific purpose</b> or<br>reason. | Place with <b>houses</b> , a <b>primary school</b> and a <b>few shops</b> . |

## **Big Ws: Ordnance Survey (OS) Maps**

- Use symbols of different shapes and colours.
- > They are meant to be easily recognisable.