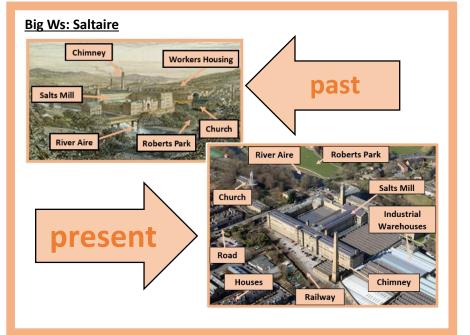

| Group of people<br>who <b>live in the</b><br>same place. | Businesses making<br>or selling similar<br>products. | Land used for a<br><b>specific purpose</b> or<br>reason. | Place with <b>houses</b> , a <b>primary school</b> and a <b>few shops</b> . |

## **Big Ws: Ordnance Survey (OS) Maps**

- Use symbols of different shapes and colours.
- > They are meant to be easily recognisable.