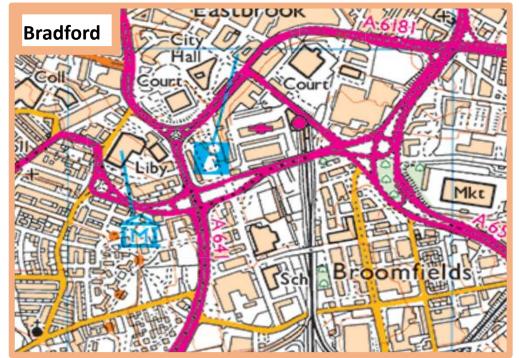

## **Big Ws: Ordnance Survey (OS) Maps**

- Use symbols of different shapes and colours.
- > They are meant to be easily recognisable.