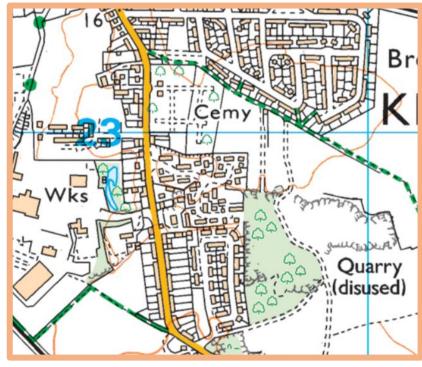

## Big Ws: Ordnance Survey (OS) Maps

- Use symbols of different shapes and colours.
- > They are meant to be easily recognisable.