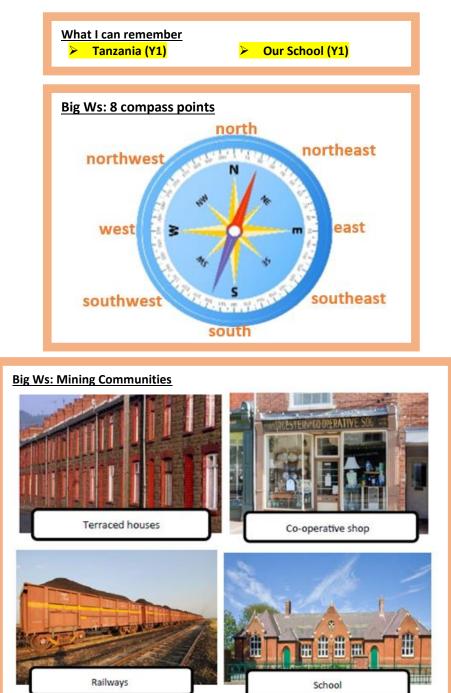

## "How Has Coal Mining Shaped Our Locality?" (Geography)

|                                                                                                     | <u> </u> | Vocabulary                                                                                                                                                                                                                                                                                                                                                                                                                                                                                                                                                                                                                                                                                                                                                                                                                                                                                                                                                                                                                                                                                                                                                                                                                                                                                                                                                                                                                                                                                                                                                                                                                                                                                                                                                                                                                                                                        |                                                     |                                                          |                                                      |                                                          |
|-----------------------------------------------------------------------------------------------------|----------|-----------------------------------------------------------------------------------------------------------------------------------------------------------------------------------------------------------------------------------------------------------------------------------------------------------------------------------------------------------------------------------------------------------------------------------------------------------------------------------------------------------------------------------------------------------------------------------------------------------------------------------------------------------------------------------------------------------------------------------------------------------------------------------------------------------------------------------------------------------------------------------------------------------------------------------------------------------------------------------------------------------------------------------------------------------------------------------------------------------------------------------------------------------------------------------------------------------------------------------------------------------------------------------------------------------------------------------------------------------------------------------------------------------------------------------------------------------------------------------------------------------------------------------------------------------------------------------------------------------------------------------------------------------------------------------------------------------------------------------------------------------------------------------------------------------------------------------------------------------------------------------|-----------------------------------------------------|----------------------------------------------------------|------------------------------------------------------|----------------------------------------------------------|
| Important People                                                                                    |          | city                                                                                                                                                                                                                                                                                                                                                                                                                                                                                                                                                                                                                                                                                                                                                                                                                                                                                                                                                                                                                                                                                                                                                                                                                                                                                                                                                                                                                                                                                                                                                                                                                                                                                                                                                                                                                                                                              | coalfield                                           | community                                                | industry                                             | land use                                                 |
| <ul> <li>William Roy<br/>(1726-1790)</li> <li>➢ Created the<br/>Ordnance Survey<br/>map.</li> </ul> |          | The second |                                                     |                                                          |                                                      |                                                          |
|                                                                                                     |          | Very large town,<br>which often has a<br>cathedral.                                                                                                                                                                                                                                                                                                                                                                                                                                                                                                                                                                                                                                                                                                                                                                                                                                                                                                                                                                                                                                                                                                                                                                                                                                                                                                                                                                                                                                                                                                                                                                                                                                                                                                                                                                                                                               | Region where <b>coal</b><br>is under the<br>ground. | Group of people<br>who <b>live in the</b><br>same place. | Businesses making<br>or selling similar<br>products. | Land used for a<br><b>specific purpose</b> or<br>reason. |