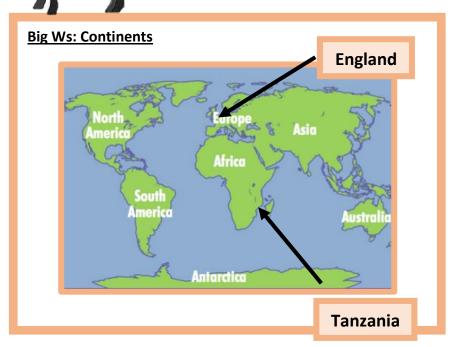

## "How is Tanzania Different to Where I Live?" (Geography)



# **Important People**



Studied **primates** in Tanzania.



# Big Ws: Tanzania weather short rainy season dry season

dry and hot season

long rainy season



What I can remember **Gruffalo and Gruffalo's** child. (Y1) My Stinky **New School** 





| Big Ws: Where I live |                   |                   |                   |                   |                   |                   |
|----------------------|-------------------|-------------------|-------------------|-------------------|-------------------|-------------------|
|                      | Human features    |                   |                   | Physical features |                   |                   |
|                      | Insert Photo here |
|                      | house             | road              | shop              | Insert label here | Insert label here | Insert label here |







### **Big Ws: Tanzania**

# Human features Physical features house road shop gorge lake mountain