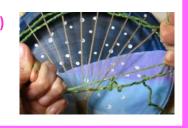

| weaving                                                      | yarn                                                 |
|            | Used to <b>change the colour</b> of something. | Used to <b>make a</b> textile by weaving. | Making a <b>textile</b> by using <b>threads of</b> material. | Twisted thread used for knitting, weaving or sewing. |
|            |                                                |                                           |                                                              |                                                      |

warp yarn

weft yarn



#### **Big Ws: Natural Dyes**





#### **Important People**

**Michael Crompton** 



- > A textile weaver.
- Shows seasons and nature in his work.





## Big Ws: Weaving