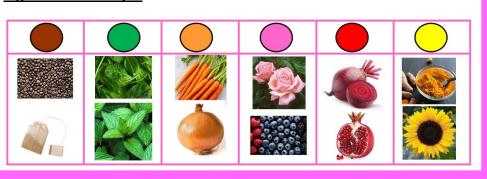

---------|------------------------------------------------------|
|            | dye                                            | loom                                      | weaving                                                      | yarn                                                 |
|            | Used to <b>change the colour</b> of something. | Used to <b>make a</b> textile by weaving. | Making a <b>textile</b> by using <b>threads of</b> material. | Twisted thread used for knitting, weaving or sewing. |
|            |                                                |                                           |                                                              |                                                      |

warp yarn

weft yarn



#### **Big Ws: Natural Dyes**





#### **Important People**

**Michael Crompton** 



- > A textile weaver.
- Shows seasons and nature in his work.





## Big Ws: Weaving