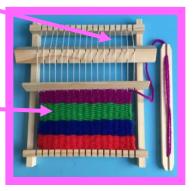

------------------------------------------|------------------------------------------------------|
|            | dye                                            | loom                                      | weaving                                                      | yarn                                                 |
|            | Used to <b>change the colour</b> of something. | Used to <b>make a</b> textile by weaving. | Making a <b>textile</b> by using <b>threads of</b> material. | Twisted thread used for knitting, weaving or sewing. |
|            |                                                |                                           |                                                              |                                                      |

warp yarn

weft yarn



#### **Big Ws: Natural Dyes**





#### **Important People**

**Michael Crompton** 



- > A textile weaver.
- Shows seasons and nature in his work.





## Big Ws: Weaving