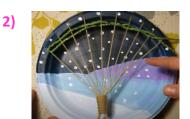

| weaving                                                      | yarn                                                 |
|            | Used to <b>change the colour</b> of something. | Used to <b>make a</b> textile by weaving. | Making a <b>textile</b> by using <b>threads of</b> material. | Twisted thread used for knitting, weaving or sewing. |
|            |                                                |                                           |                                                              |                                                      |

warp yarn

weft yarn



#### **Big Ws: Natural Dyes**





#### **Important People**

**Michael Crompton** 



- > A textile weaver.
- Shows seasons and nature in his work.





## Big Ws: Weaving