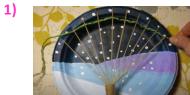

| weaving                                                      | yarn                                                 |
|            | Used to <b>change the colour</b> of something. | Used to <b>make a</b> textile by weaving. | Making a <b>textile</b> by using <b>threads of</b> material. | Twisted thread used for knitting, weaving or sewing. |
|            |                                                |                                           |                                                              |                                                      |

warp yarn

weft yarn



#### **Big Ws: Natural Dyes**





#### **Important People**

**Michael Crompton** 



- > A textile weaver.
- Shows seasons and nature in his work.





## Big Ws: Weaving